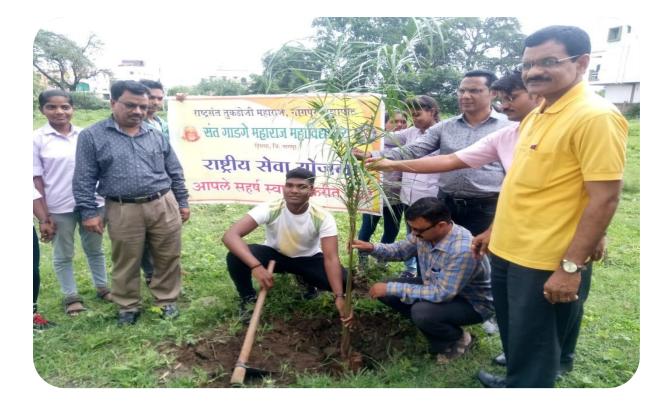

# वृक्ष लागवडही काळाची गरज

मनवी जीवनात वृक्षाचे महत्व अनन्यसाधारण असून वृक्ष आपले जीवनदाता आहे. तसेच वृक्षापासून मानवाला अनेक जीवनाष्यक गोष्टी प्राप्त झाल्या आहे. मानवी जीवनात वृक्ष नसते तर जीवन रुक्ष झाले असते. असे उद्गार माहाविद्यालयाच्या प्राचार्या डॉ.आरती मोगलेवार यांनी व्यक्त केले.

संत गाडगे महाराज महाविद्यालय, हिंगणा राष्ट्रीय सेवा योजना विभागाच्या वतीने वृक्षलागवड कार्यक्रम महाविद्यालयाच्या प्रांगणात संपन्न झाला कार्यक्रमाचे प्रमुख अतिथी महाविद्यालयाच्या प्राचार्या डॉ.आरती मोगलेवार, उपप्राचार्य डॉ.गणेष मायवाडे,राष्ट्रीय सेवा योजनेचे जिल्हा समन्वयक प्रा.डॉ.उल्हास मोगलेवार हे प्रामुख्याने उपस्थित होते. यावेळी महाविद्यालयाच्या प्रांगणात 100 वृक्ष लावण्यात आले. तसेच वृक्ष जगविण्याची प्रतिज्ञा विद्यार्थ्यांच्या वतीने घेण्यात आली.

हा कार्यक्रम यषस्वी करण्यासाठी हितेष पटले, आकाष गायकवाड, सुमित फुसफुसे, निखील निखाडे, अक्षय शेणमारे, सुरज तेहीर यांनी प्रयत्न केले

कार्यक्रम अधिकार। राष्ट्रीय सेवा योजना ध.स.तमार्वव्यालय, विंग्य, विं. जन्द्रू-