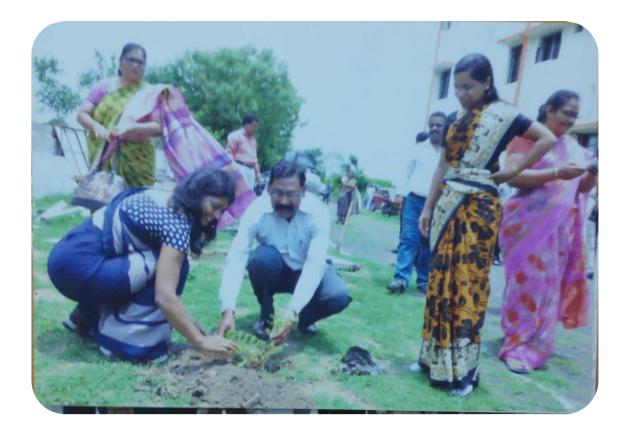

## "PLANTATION DRIVE-2019"

This is to inform the BSc. Botany students that the "Sapling department is going to hold Botany Plantation Drive" on August 29, 2019 at 8:15 a.m. at college botanical garden.

Venue: Botanical Garden, SGMM Hingna Date.: August 29, 2019. Time.: 08.15 am

1. Dr. Rupali R. Chaudhary Head, Department of Botany Hingna

nephonde

2. Dr. Madhuri C. Bhonde Department of Botany

aden

Dr. (Mrs.) Aarti U. Moglewar Principal, SGMM,

#### Plantation Drive at Botanical Garden

Department of Botany of the college conducts plantation drive every year during the monsoon period in and around college premises.

The objective of plantation drive is to motivate student to improve and increase green cover in botanical garden. During the plantation drive 32 Saplings of endangered plants were planted. Also students aware the locals to plant trees, convey the importance of trees by inculcating tree consciousness, creating a sense of responsibility to nurture and look after the trees.