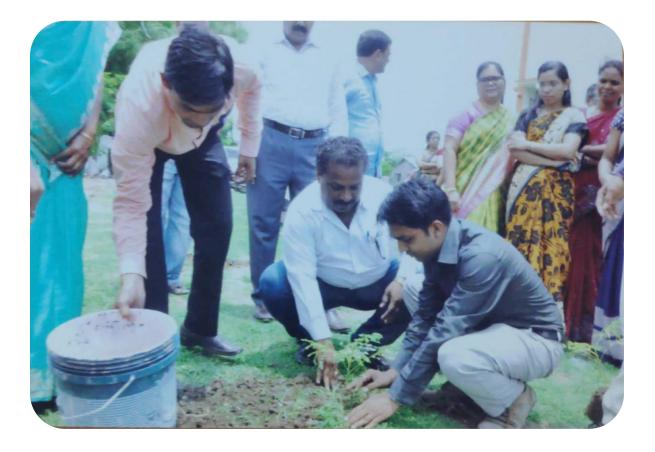

#### Plantation Drive at Botanical Garden

Department of Botany of the college conducts plantation drive every year during the monsoon period in and around college premises.

The objective of plantation drive is to motivate student to improve and increase green cover in botanical garden. During the plantation drive 32 Saplings of endangered plants were planted. Also students aware the locals to plant trees, convey the importance of trees by inculcating tree consciousness, creating a sense of responsibility to nurture and look after the trees.

Dr. Rupali R. Chaudhary, HoD Botany and Dr. Madhuri C. Bhonde Asst. Prof inspires and supervise the life sciences students to undertake this activity.

Principal Sant Gadge Maharaj Mahavidyalaya Hingna Dist. Nagpur