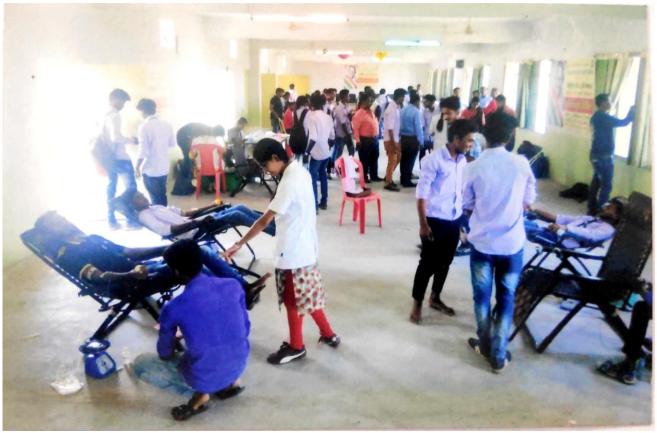

## तरुणांनी रक्तदानासाठी पुढाकार घ्यावा- डॉ.उल्हास मोगलेवार

रक्तदान हे सर्वात पवित्र दान आहे परंतु भारतीय लोकांमध्ये रक्तदानाविषयी उदासिनता तसेच काही गैरसमजूती पसरल्या आहेत. त्यामुळे ज्या प्रमाणात भारतात रक्तांची गरज भासते ती गरज पूर्ण होऊ शकत नाही. रक्तदान श्रेष्ठदान असल्यामुळे तरुणांनी रक्तदानाचे महत्व ओळखून स्वच्छेने रक्तदान केलेच पाहीजे असे आवाहन रा.से.यो. कार्यक्रम अधिकारी डॉ.उल्हास मोगलेवार यांनी व्यक्त केले.

अपधात, बाळंपण, एच.आय.व्ही. बाधीत, सिकलसेल, थॅलेसिमिया या आजारांच्या रुग्णांना मोठया प्रमाणावर रक्ताची गरज भासते एका रक्तदात्याने दिलेल्या रक्तातुन तिन लोकांचे प्राण वाचू शकतात परंतु लोकांच्या उदासिनतेमुळे ज्या प्रमाणात रक्त पाहिजे ती गरज पूर्ण होऊ शकत नाही. यासाठी रक्तदानाची चळवळ तसेच जनजागृती होणे अतिशय महत्वाचे आहे. रा.से.यो. स्वयंसेवकांनी यासाठी पुढाकार घ्यावा. असे विधान महाविद्यालयाच्या प्राचार्या डॉ.आरती मोगलेवार यांनी केले.

संत गाडगे महाराज महाविद्यालय, हिंगणा, राष्ट्रीय सेवा योजना व साईनाथ ब्लड बँक यांच्या संयुक्त विद्यमाने संत गाडगे महाराज महाविद्यालयाचे सभागृहात रक्तदान शिबिराचा कार्यक्रम आयोजित करण्यात आला होता. या शिबिरात ७८ रक्तदात्यांनी रक्तदान केले.

या कार्यक्रमप्रसंगी महाविद्यालयाच्या प्राचार्या डॉ.आरती मोगलेवार, कार्यक्रम अधिकारी डॉ.उल्हास मोगलेवार, डॉ. अनिल चरडे, डॉ.गणेश मायवाडे प्रामुख्याने उपस्थित होते. हा कार्यक्रम यशस्वी करण्यासाठी कु.हर्षाली चरडे, पुजा राखुंडे, प्राची वरखडे, विशाखा भरणे, राणी सारवे, जान्हवी गंडाईत, अनिशा भगत, प्रणय निघोट, तुषार मस्के, प्रदिप शाहु, अभिषेक राऊत, लक्ष्मण जाघव यांनी विशेष परिश्रम घेतले.