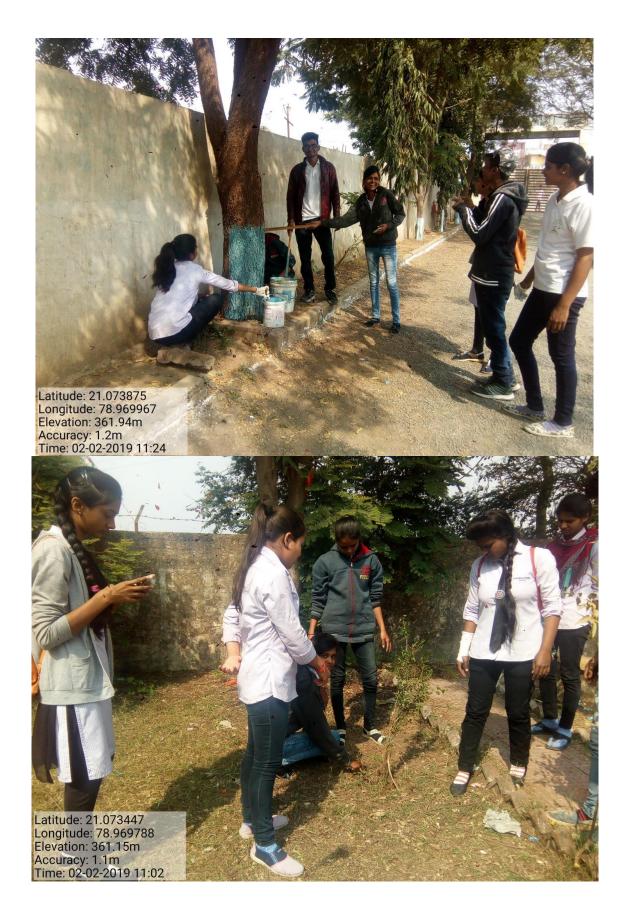

# Maintenance and Nurturing of Botanical Garden Plants

Students of Botanical Society SGMM, Hingna maintains and take care of plants in the Botanical garden and visit every Saturday for monitoring.

A layer of organic matter around the plant will help keep the soil moist weeds away. **Organic manure** is a well decomposed material manufactured from cattle dung, urine and different plant parts. **Organic** manure is free from chemicals, harmful organisms and weed seeds either it is from a animal or plant origin. Department of Botany running a project to save the plants by nurturing, watering, caring and manuring the plants. To protect the plants by insects, fungi and any other harmful agents students covers the tree plants with Bordeaux mixture (CuSO4 +CaCO3+water) 1-2 feet from soil level.

Dr. Madhuri Bhonde, Assistant professor, Botany Department explained and guided to the student for nurturing and maintenance of the plant.

miBhon

Dr RUPALI R. CHAUDHARY HEAD, DEPT. OF BOTANY SANT GADGE MAHARAJ MAHVIDYALAYA, HINGNA