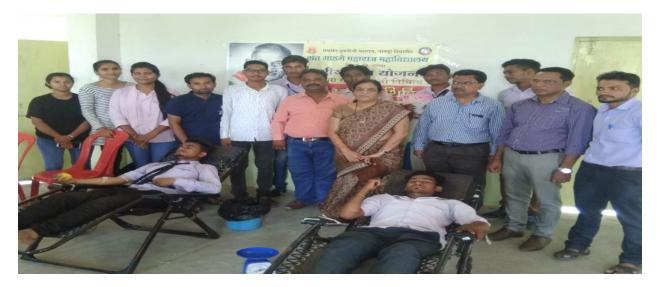

## तरुणांनी रक्तदानासाठी पुढाकार घ्यावा- डॉ.उल्हास मोगलेवार

रक्तदान हे सर्वात पवित्र दान आहे परंतु भारतीय लोकांमध्ये रक्तदानाविषयी उदासिनता तसेच काही गैरसमजूती पसरल्या आहेत. त्यामुळे ज्या प्रमाणात भारतात रक्तांची गरज भासते ती गरज पूर्ण होऊ शकत नाही. रक्तदान श्रेष्ठदान असल्यामुळे तरुणांनी रक्तदानाचे महत्व ओळखून स्वच्छेने रक्तदान केलेच पाहीजे असे आवाहन रा.से.यो. कार्यक्रम अधिकारी डॉ.उल्हास मोगलेवार यांनी व्यक्त केले.

अपधात, बाळंपण, एच.आय.व्ही. बाधीत, सिकलसेल, थॅलेसिमिया या आजारांच्या रुग्णांना मोठया प्रमाणावर रक्ताची गरज भासते एका रक्तदात्याने दिलेल्या रक्तातुन तिन लोकांचे प्राण वाचू शकतात परंतु लोकांच्या उदासिनतेमुळे ज्या प्रमाणात रक्त पाहिजे ती गरज पूर्ण होऊ शकत नाही. यासाठी रक्तदानाची चळवळ तसेच जनजागृती होणे अतिशय महत्वाचे आहे. रा.से.यो. स्वयंसेवकांनी यासाठी पुढाकार घ्यावा. असे विधान महाविद्यालयाच्या प्राचार्या डॉ.आरती मोगलेवार यांनी केले.

संत गाडगे महाराज महाविद्यालय, हिंगणा, राष्ट्रीय सेवा योजना व साईनाथ ब्लड बँक यांच्या संयुक्त विद्यमाने संत गाडगे महाराज महाविद्यालयाचे सभागृहात रक्तदान शिबिराचा कार्यक्रम आयोजित करण्यात आला होता. या शिबिरात ७८ रक्तदात्यांनी रक्तदान केले.

या कार्यक्रमप्रसंगी महाविद्यालयाच्या प्राचार्या डॉ.आरती मोगलेवार, कार्यक्रम अधिकारी डॉ.उल्हास मोगलेवार, डॉ. अनिल चरडे, डॉ.गणेश मायवाडे प्रामुख्याने उपस्थित होते. हा कार्यक्रम यशस्वी करण्यासाठी कु.हर्षाली चरडे, पुजा राखुंडे, प्राची वरखडे, विशाखा भरणे, राणी सारवे, जान्हवी गंडाईत, अनिशा भगत, प्रणय निघोट, तुषार मस्के, प्रदिप शाहु, अभिषेक राऊत, लक्ष्मण जाघव यांनी विशेष परिश्रम घेतले.