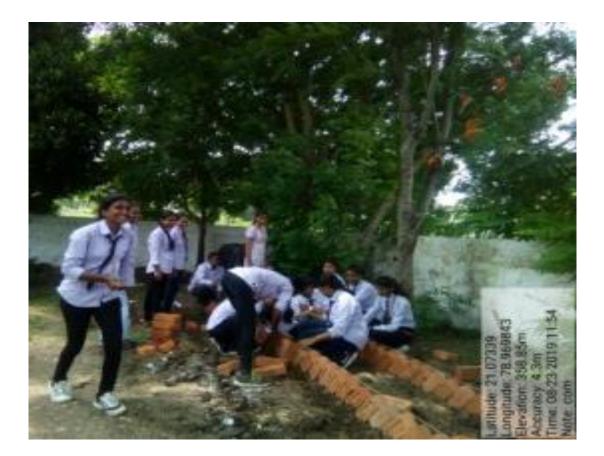

#### Plantation Drive at Botanical Garden

Department of Botany of the college conducts plantation drive every year during the monsoon period in and around college premises.

The objective of plantation drive is to motivate student to improve and increase green cover in botanical garden. During the plantation drive 32 Saplings of endangered plants were planted. Also students aware the locals to plant trees, convey the importance of trees by inculcating tree consciousness, creating a sense of responsibility to nurture and look after the trees.

Dr. Rupali R. Chaudhary, HoD Botany and Dr. Madhuri C. Bhonde Asst. Prof inspires and supervise the life sciences students to undertake this activity.

Principal Sant Gadge Maharaj Mahavidyalaya Hingna Dist. Nagpur