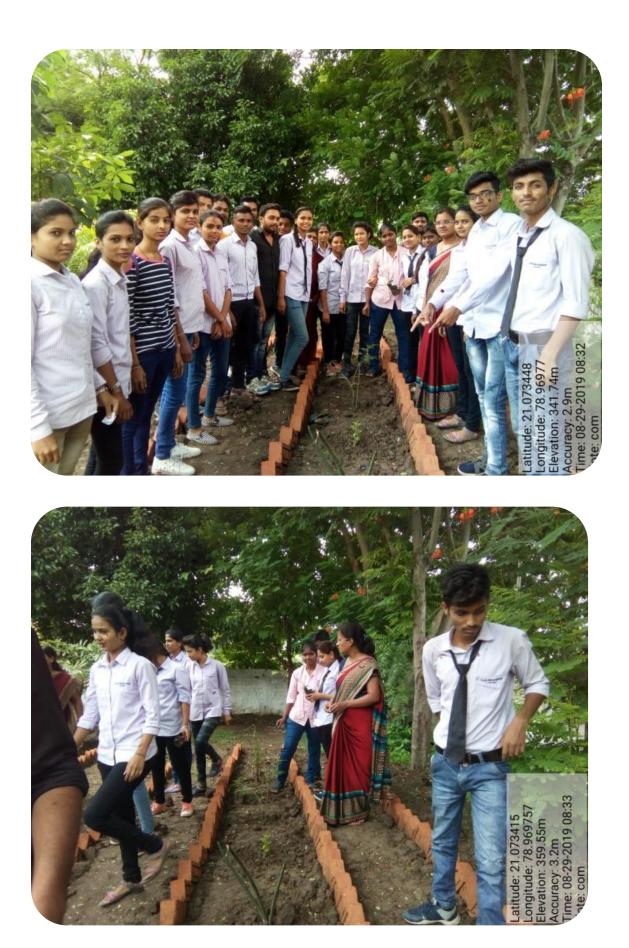

## "PLANTATION DRIVE-2019"

This is to inform the BSc. Botany students that the "Sapling department is going to hold Botany Plantation Drive" on August 29, 2019 at 8:15 a.m. at college botanical garden.

Venue: Botanical Garden, SGMM Hingna Date.: August 29, 2019. Time.: 08.15 am

1. Dr. Rupali R. Chaudhary Head, Department of Botany Hingna

nephonde

2. Dr. Madhuri C. Bhonde Department of Botany

aden

Dr. (Mrs.) Aarti U. Moglewar Principal, SGMM,

#### Plantation Drive at Botanical Garden

Department of Botany of the college conducts plantation drive every year during the monsoon period in and around college premises.

The objective of plantation drive is to motivate student to improve and increase green cover in botanical garden. During the plantation drive 32 Saplings of endangered plants were planted. Also students aware the locals to plant trees, convey the importance of trees by inculcating tree consciousness, creating a sense of responsibility to nurture and look after the trees.

Dr. Rupali R. Chaudhary, HoD Botany and Dr. Madhuri C. Bhonde Asst. Prof inspires and supervise the life sciences students to undertake this activity.

Principal Sant Gadge Maharaj Mahavidyalaya Hingna Dist. Nagpur