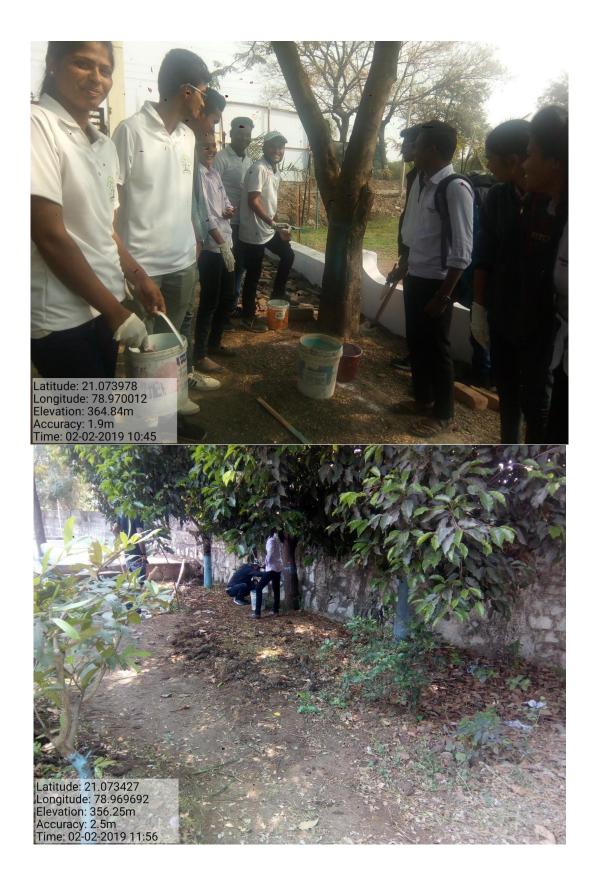

# Maintenance and Nurturing of Botanical Garden Plants

Students of Botanical Society SGMM, Hingna maintains and take care of plants in the Botanical garden and visit every Saturday for monitoring.

A layer of organic matter around the plant will help keep the soil moist weeds away. **Organic manure** is a well decomposed material manufactured from cattle dung, urine and different plant parts. **Organic** manure is free from chemicals, harmful organisms and weed seeds either it is from a animal or plant origin. Department of Botany running a project to save the plants by nurturing, watering, caring and manuring the plants. To protect the plants by insects, fungi and any other harmful agents students covers the tree plants with Bordeaux mixture (CuSO4 +CaCO3+water) 1-2 feet from soil level.

Dr. Madhuri Bhonde, Assistant professor, Botany Department explained and guided to the student for nurturing and maintenance of the plant.

miBhon

Dr RUPALI R. CHAUDHARY HEAD, DEPT. OF BOTANY SANT GADGE MAHARAJ MAHVIDYALAYA, HINGNA